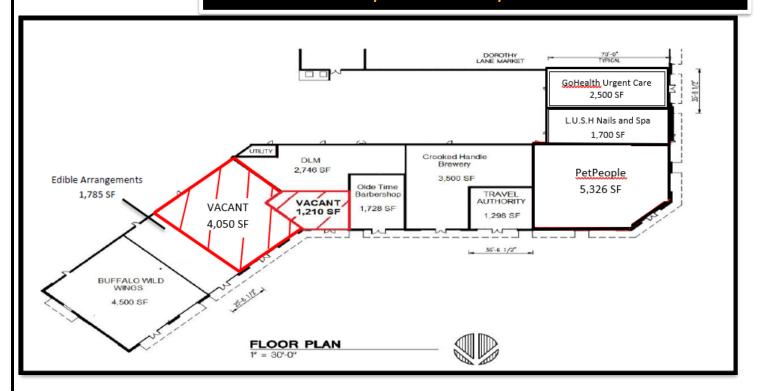

## **NOW AVAILABLE - FOR LEASE**

*The Marketplace Phase I* **1,210 S.F.** – **4,050 S.F.** 

#### Food

**Buffalo Wild Wings** 

'Boro Bistro

China Cottage

Jimmy John's

**Edible Arrangements** 

Double Days

#### **Specialty Stores**

Dorothy Lane Market

Wild Birds Unlimited

Olde Time Barber Shop

Crooked Handle Brewery

The Pet Bowl

#### Services

Moe's Hardware

Aqua Tots

Bigger Road Vet Clinic

**Sports Clips** 

Palm Beach Tan

**Anytime Fitness** 

Wash Your Dog

Capital Cleaners

Heartland Dental Travel Authority

CVS Pharmacy

Huntington Bank

Kids R Kids Daycare